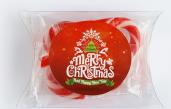

# **GOLD MINI BONBONS**

GOLD CHRISTMAS BONBONS FILLED WITH YOUR CHOICE OF FILLING AND BRANDED WITH YOUR LOGO.

#### FILLINGS:

MINI CANDY CANES. CHOCOLATE STARS AND LINDOR BALLS

**DIMENSIONS** - 160MM X 40MM, WEIGHT - 30 GRAMS APPROXIMATELY

MINIMUM - 25 CRACKERS