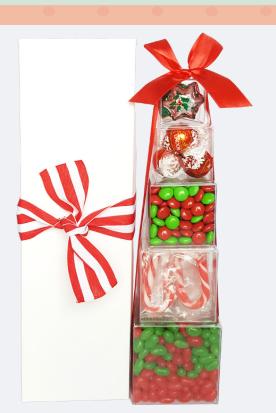

# **CONFECTIONERY TOWER**

A SPLENDID TOWER FULL OF TRADITIONAL FESTIVE FAVORITES!

PACKED IN A GIFT BOX

ADD A CARD WITH CUSTOM MESSAGE TO THE BOX

INDIVIDUAL DELIVERY ALSO AVAILABLE

**DIMENSIONS** - 320MM X 90MM , WEIGHT - 800 GRAMS APPROXIMATELY

MINIMUM - 1 TOWER

ACID DROPS

**JELLY BEANS** 

CHOC GEMS

M&M'S