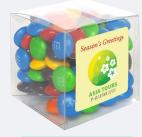

# **SWEET CUBES**

A CLEAR CUBE BOX FILLED WITH YOUR CHOICE OF CONFECTIONERY AND BRANDED WITH A CUSTOM PRINTED STICKER

#### **FILLINGS AVAILABLE:**

CHOCOLATE ROCKS, ACID DROPS, JELLY BEANS, CHOCOLATE STARS, CHOCOLATE GEMS AND M&M'S

**DIMENSIONS** - 50MM X 50MM, WEIGHT - 80 GRAMS APPROXIMATELY

MINIMUM - 25 CUBES