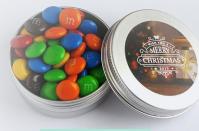

# **TWIST TINS**

ROUND TIN BOX WITH A TWIST LID, FILLED WITH YOUR CHOICE OF CONFECTIONERY AND BRANDED WITH A CUSTOM PRINTED STICKER.

#### **FILLINGS AVAILABLE:**

JELLY BEANS, M&M'S, CHOCOLATE GEMS
AND CHOCOLATE ROCKS

**DIMENSIONS** - 80MM (DIAMETER) X 24MM (H), WEIGHT - 55 GRAMS APPROXIMATELY

MINIMUM - 25 TINS

INQUIRE NOW