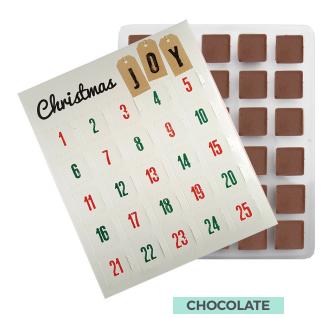

# **CUSTOM PRINTED**ADVENT CALENDARS

NO CHRISTMAS IS COMPLETE WITHOUT AN ADVENT CALENDAR AND THIS YEAR YOU EVEN GET TO CUSTOMIZE IT!

THESE A4 SIZE CALENDARS WITH 25
COUNTDOWN WINDOWS COME WITH 3
EXCITING FILLINGS FOR BEHIND THE WINDOW
- CHOCOLATE, ASSORTED GUMMIES OR
CHOCOLATE BALLS.

SELECT FROM OUR GALLERY OF DESIGNS AND SIMPLY ADD YOUR LOGO TO IT OR CUSTOM DESIGN THE COMPLETE BOX!

**DIMENSIONS** - 240MM X 205MM X 15MM, WEIGHT - 100 GRAMS APPROXIMATELY

**MINIMUM - 50 CALENDARS** 