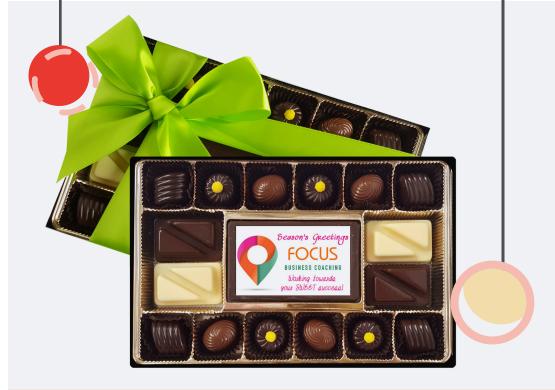

# **DELUXE CHOCOLATE BOX**

AN ENORMOUS 32 PIECE CHOCOLATE BOX SURROUNDING A CUSTOM PRINTED CENTER PIECE. EACH CHOCOLATE IN THE BOX IS FILLED WITH RICH AND SMOOTH CHOCOLATE GANACHE.

100% EDIBLE

PACKED IN A GIFT BOX

CUSTOMIZE EACH BOX WITH AN INDIVIDUAL NAME OR DESIGN!

ADD A CARD WITH CUSTOM MESSAGE TO THE BOX

INDIVIDUAL DELIVERY ALSO AVAILABLE

**DIMENSIONS** – 350MM X 350MM X 30MM, WEIGHT – A WHOOPING 1.75 KG!!!

MINIMUM - 1 BOX