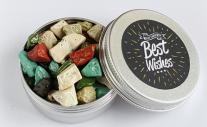

# **SWEET CUBES**

A CLEAR CUBE BOX FILLED WITH YOUR CHOICE OF CONFECTIONERY AND BRANDED WITH A CUSTOM PRINTED STICKER

#### **FILLINGS AVAILABLE:**

CHOCOLATE ROCKS, ACID DROPS, JELLY BEANS, CHOCOLATE STARS, CHOCOLATE GEMS AND M&M'S

**DIMENSIONS** - 50MM X 50MM, WEIGHT - 80 GRAMS APPROXIMATELY

MINIMUM - 25 CUBES