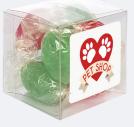

# **SWEET CUBES**

A CLEAR CUBE BOX FILLED WITH YOUR CHOICE OF CONFECTIONERY AND BRANDED WITH A CUSTOM PRINTED STICKER

#### **FILLINGS AVAILABLE:**

CHOCOLATE ROCKS, ACID DROPS, JELLY BEANS, CHOCOLATE STARS, CHOCOLATE GEMS AND M&M'S

**DIMENSIONS** - 50MM X 50MM, WEIGHT - 80 GRAMS APPROXIMATELY

MINIMUM - 25 CUBES