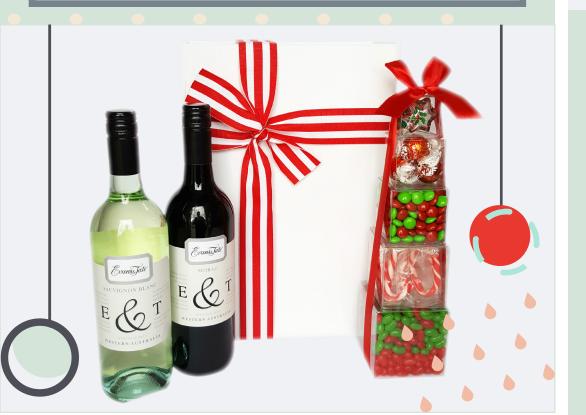

# JOYOUS CHRISTMAS HAMPER

NOT 1 BUT 2 BOTTLES OF WINE AND A FULL CONFECTIONERY TOWER, PACKED IN A SLEEK GIFT BOX - WHAT MORE COULD YOU ASK FOR!

#### • CONSISTS OF:

EVANS & TATE 2015 SHIRAZ EVANS & TATE SAUVIGNON BLANC LARGE CONFECTIONERY TOWER

- ADD A CARD WITH CUSTOM MESSAGE TO THE BOX
- INDIVIDUAL DELIVERY ALSO AVAILABLE
- DIMENSIONS 341MM X
   228MM X 105MM
- MINIMUM 1 HAMPER