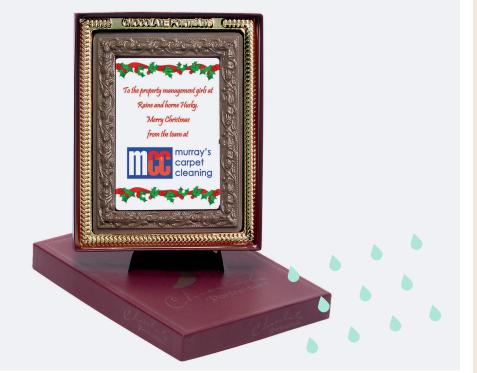

# CHOCOLATE PORTRAIT

YES, YOU HEARD THAT RIGHT - A CHOCOLATE PORTRAIT! WITH AMPLE OF AREA TO PRINT ON AND CUSTOMIZE, THIS PRODUCT IS MADE TO IMPRESS.

100% EDIBLE

PACKED IN A GIFT BOX

CUSTOMIZE EACH BOX WITH AN INDIVIDUAL NAME OR DESIGN!

ADD A CARD WITH CUSTOM MESSAGE TO THE BOX

INDIVIDUAL DELIVERY ALSO AVAILABLE

**DIMENSIONS** – 200MM X 150MM X 10MM, WEIGHT – 450 GRAMS APPROXIMATELY

MINIMUM - 1 BOX