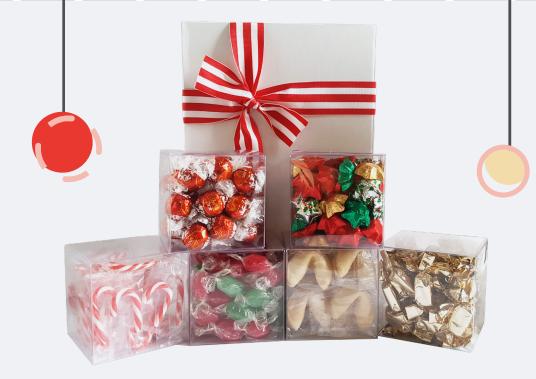

# SWEET BENTO BOX

6 CLEAR BOXES FILLED WITH ASSORTED CHOCOLATE AND CONFECTIONERY TYPES, PACKED INTO OUR ELEGANT HAMPER BOX

#### CONSISTS OF:

LINDOR BALLS
CHOCOLATE STARS
BELGIAN CHOCOLATE
TOFFEES
FORTUNE COOKIES
MINI CANDY CANES
ACID DROPS

- ADD A CARD WITH CUSTOM MESSAGE TO THE BOX
- NDIVIDUAL DELIVERY ALSO AVAILABLE
- DIMENSIONS 341MM X 228MM X 105MM
- MINIMUM 1 HAMPER