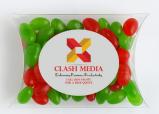

# **BUSINESS CARD CLAMSHELL**

CLEAR PLASTIC CLAMSHELL, FILLED WITH YOUR CHOICE OF FILLING. YOUR BUSINESS CARD IS INSERTED TO SEAL THE CLAMSHELL

#### **FILLINGS AVAILABLE:**

CHOCOLATE BEANS, ACID DROPS AND JELLY BEANS

**DIMENSIONS** - 90MM X 55MM X 20MM, WEIGHT - 10 GRAMS APPROXIMATELY

MINIMUM - 25 CLAMSHELLS