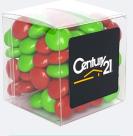

# **SWEET CUBES**

A CLEAR CUBE BOX FILLED WITH YOUR CHOICE OF CONFECTIONERY AND BRANDED WITH A CUSTOM PRINTED STICKER

#### **FILLINGS AVAILABLE:**

CHOCOLATE ROCKS, ACID DROPS, JELLY BEANS, CHOCOLATE STARS, CHOCOLATE GEMS AND M&M'S

**DIMENSIONS** - 50MM X 50MM, WEIGHT - 80 GRAMS APPROXIMATELY

MINIMUM - 25 CUBES