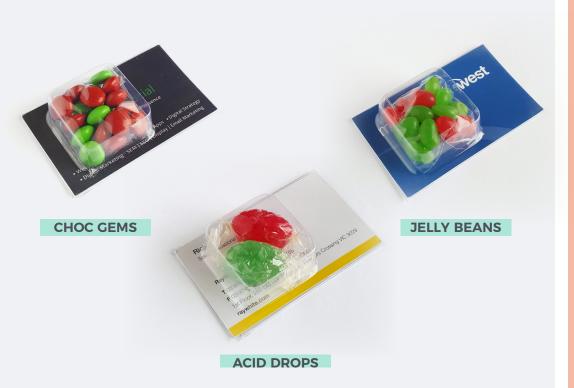

# **BUSINESS CARD CLAMSHELL**

CLEAR PLASTIC CLAMSHELL, FILLED WITH YOUR CHOICE OF FILLING. YOUR BUSINESS CARD IS INSERTED TO SEAL THE CLAMSHELL

#### **FILLINGS AVAILABLE:**

CHOCOLATE BEANS, ACID DROPS AND JELLY BEANS

**DIMENSIONS** - 90MM X 55MM X 20MM, WEIGHT - 10 GRAMS APPROXIMATELY

MINIMUM - 25 CLAMSHELLS