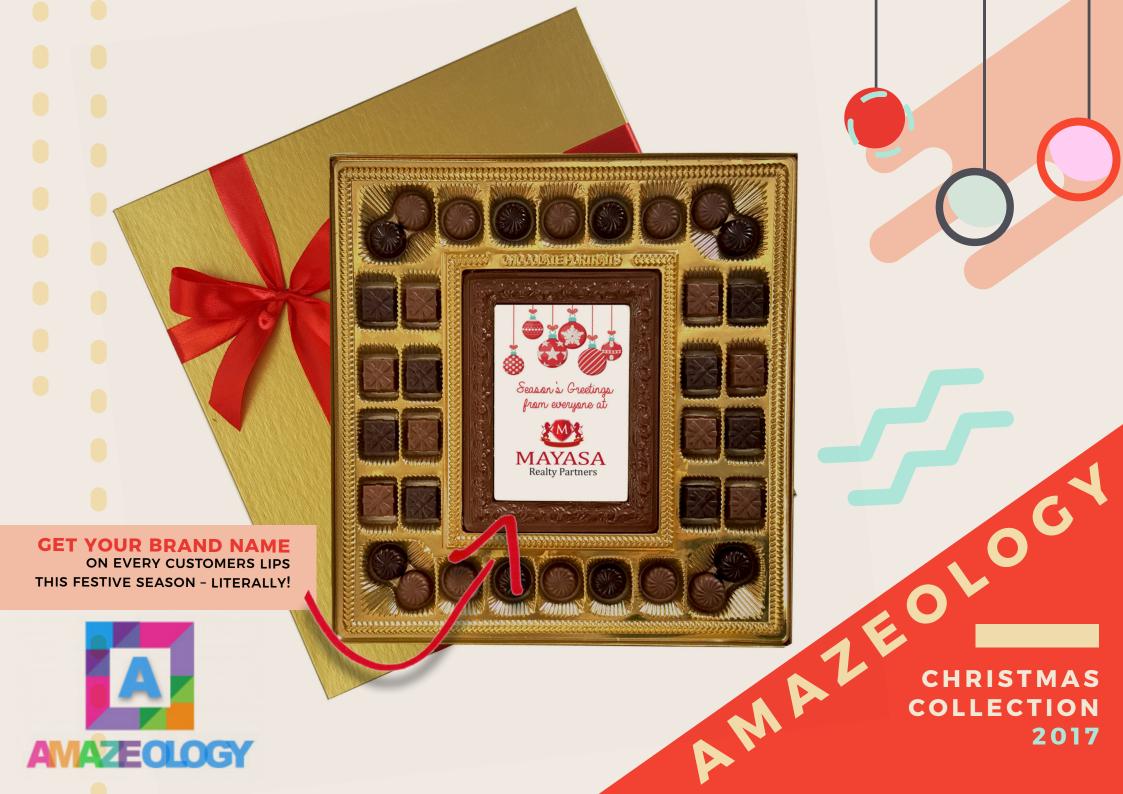

# **DELUXE CHOCOLATE BOX**

AN ENORMOUS 32 PIECE CHOCOLATE BOX SURROUNDING A CUSTOM PRINTED CENTER PIECE. EACH CHOCOLATE IN THE BOX IS FILLED WITH RICH AND SMOOTH CHOCOLATE GANACHE.

100% EDIBLE

PACKED IN A GIFT BOX

CUSTOMIZE EACH BOX WITH AN INDIVIDUAL NAME OR DESIGN!

ADD A CARD WITH CUSTOM MESSAGE TO THE BOX

INDIVIDUAL DELIVERY ALSO AVAILABLE

**DIMENSIONS** – 350MM X 350MM X 30MM, WEIGHT – A WHOOPING 1.75 KG!!!

MINIMUM - 1 BOX