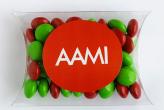

# **BUSINESS CARD CLAMSHELL**

CLEAR PLASTIC CLAMSHELL, FILLED WITH YOUR CHOICE OF FILLING. YOUR BUSINESS CARD IS INSERTED TO SEAL THE CLAMSHELL

#### **FILLINGS AVAILABLE:**

CHOCOLATE BEANS, ACID DROPS AND JELLY BEANS

**DIMENSIONS** - 90MM X 55MM X 20MM, WEIGHT - 10 GRAMS APPROXIMATELY

MINIMUM - 25 CLAMSHELLS