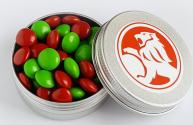

# **TWIST TINS**

ROUND TIN BOX WITH A TWIST LID, FILLED WITH YOUR CHOICE OF CONFECTIONERY AND BRANDED WITH A CUSTOM PRINTED STICKER.

#### **FILLINGS AVAILABLE:**

JELLY BEANS, M&M'S, CHOCOLATE GEMS
AND CHOCOLATE ROCKS

**DIMENSIONS** - 80MM (DIAMETER) X 24MM (H), WEIGHT - 55 GRAMS APPROXIMATELY

MINIMUM - 25 TINS

INQUIRE NOW