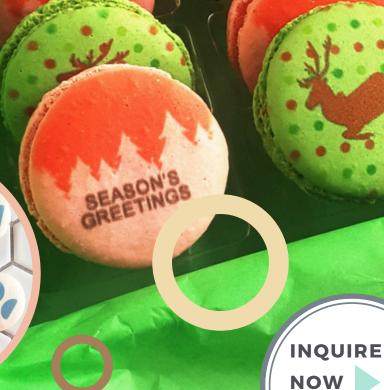

# **CUSTOM PRINTED MACARONS**

## FIRST TIME IN AUSTRALIA!

AVAILABLE IN 6 DIFFERENT SHELL COLORS AND 6 DIFFERENT FILLING TYPES, YOU GET TO SELECT THE COMBINATION YOU LIKE AND THEN HAVE THEM PRINTED WITH YOUR CUSTOM DESIGN.

**GIFT BOX OF 12 MACARONS** 

ADD A CARD WITH CUSTOM MESSAGE TO THE BOX

PRINT THEM WITH YOUR LOGO. **DESIGNS FROM OUR GALLERY OR EVEN YOUR CLIENTS LOGO!** 

**INDIVIDUAL DELIVERY ALSO AVAILABLE** 

Green

Blue

Yellow

Pink

Caramel