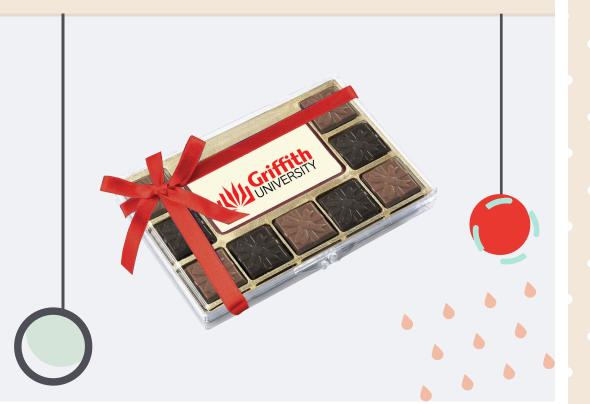

# SIGNATURE TRUFFLE BOX

A BOX FULL OF 12 ASSORTED BELGIAN CHOCOLATES AND A CUSTOM PRINTED CHOCOLATE CENTER PIECE.

100% EDIBLE

PACKED IN A GIFT BOX

CUSTOMIZE EACH BOX WITH AN INDIVIDUAL NAME OR DESIGN!

ADD A CARD WITH CUSTOM MESSAGE TO THE BOX

INDIVIDUAL DELIVERY ALSO AVAILABLE

**DIMENSIONS** – 245MM X 155MM X 28MM, WEIGHT – 420 GRAMS APPROXIMATELY

MINIMUM - 1 BOX