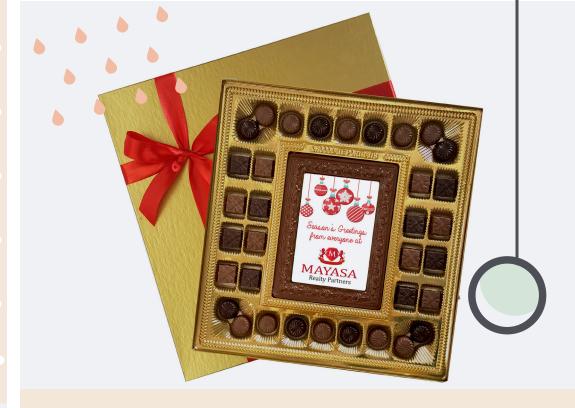

# CHOCOLATE INDULGENCE BOX

DELECTABLE 9 GANACHE FILLED BELGIAN CHOCOLATES, PACKED IN A CLEAR GIFT BOX AND A CUSTOM PRINTED CHOCOLATE CENTER PIECE.

100% EDIBLE

PACKED IN A GIFT BOX

CUSTOMIZE EACH BOX WITH AN INDIVIDUAL NAME OR DESIGN!

ADD A CARD WITH CUSTOM MESSAGE TO THE BOX

INDIVIDUAL DELIVERY ALSO AVAILABLE

**DIMENSIONS** - 155MM X 105MM X 20MM, WEIGHT - 135 GRAMS APPROXIMATELY

MINIMUM - 1 BOX