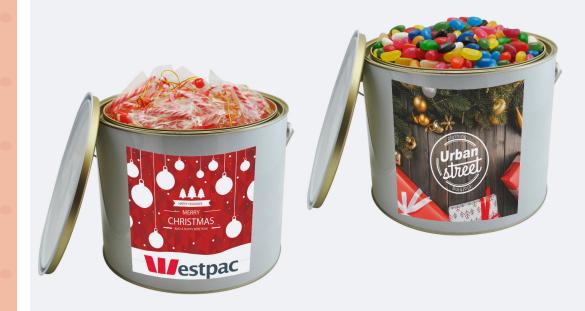

# **PAINT BUCKETS**

A BUCKET FULL OF GOODNESS! LARGE 6 LITER PAINT BUCKET FILLED WITH YOUR CHOICE OF FILLING AND BRANDED WITH A CUSTOM PRINTED STICKER. IDEAL FOR OFFICE SHARING.

#### **FILLINGS AVAILABLE:**

JELLY BEANS, CANDY CANES, LOLLIPOPS

DESIGN YOUR OWN STICKER OR SELECT FROM OUR GALLERY

ADD A CARD WITH CUSTOM MESSAGE TO THE BOX

INDIVIDUAL DELIVERY ALSO AVAILABLE

**DIMENSIONS** - 224MM (DIAMETER) X 184MM (H), WEIGHT - 6KG (JELLY BEANS), 2.5KG (MINI CANDY CANES)

MINIMUM - 2 BUCKETS