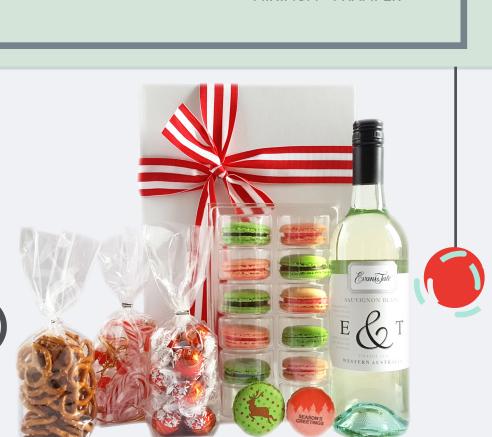

# DIVINE MACARON HAMPER

A M O U T H W A T E R I N G COMBINATION OF 12 CUSTOM PRINTED MACARONS, WINE . AND IF THAT'S NOT ENOUGH, A FEW MORE KNICK KNACKS TO MAKE IT MORE ENJOYABLE! .

• CONSISTS OF:

12 MACARON GIFT BOX EVANS & TATE SAUVIGNON BLANC LINDOR BALLS MINI CANDY CANES PRETZELS

- ADD A CARD WITH CUSTOM MESSAGE TO THE BOX
- INDIVIDUAL DELIVERY ALSO AVAILABLE
- DIMENSIONS 341MM X 228MM X 105MM
- MINIMUM 1 HAMPER