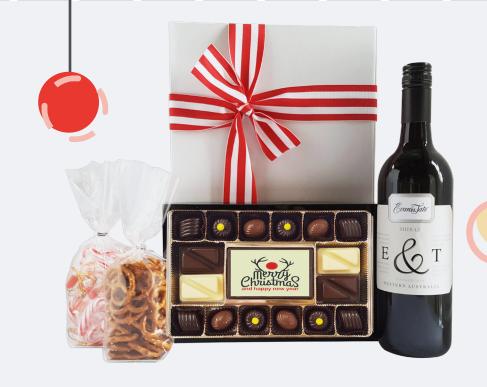

# DIVINE MACARON HAMPER

A M O U T H W A T E R I N G COMBINATION OF 12 CUSTOM PRINTED MACARONS, WINE . AND IF THAT'S NOT ENOUGH, A FEW MORE KNICK KNACKS TO MAKE IT MORE ENJOYABLE! .

• CONSISTS OF:

12 MACARON GIFT BOX EVANS & TATE SAUVIGNON BLANC LINDOR BALLS MINI CANDY CANES PRETZELS

- ADD A CARD WITH CUSTOM MESSAGE TO THE BOX
- INDIVIDUAL DELIVERY ALSO AVAILABLE
- DIMENSIONS 341MM X 228MM X 105MM
- MINIMUM 1 HAMPER