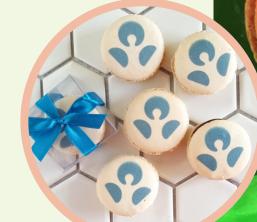

# **CUSTOM PRINTED MACARONS**

## FIRST TIME IN AUSTRALIA!

AVAILABLE IN 6 DIFFERENT SHELL COLORS AND 6 DIFFERENT FILLING TYPES, YOU GET TO SELECT THE COMBINATION YOU LIKE AND THEN HAVE THEM PRINTED WITH YOUR CUSTOM DESIGN.

**GIFT BOX OF 12 MACARONS** 

ADD A CARD WITH CUSTOM MESSAGE TO THE BOX

PRINT THEM WITH YOUR LOGO. **DESIGNS FROM OUR GALLERY OR EVEN YOUR CLIENTS LOGO!** 

**INDIVIDUAL DELIVERY ALSO AVAILABLE** 

Green

Blue

Yellow

Pink

Caramel