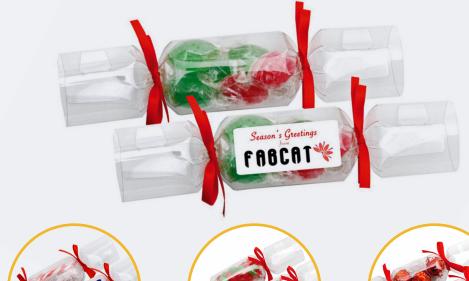

# **CLEAR BONBONS**

# (CLEAR CRACKERS)

CLEAR CHRISTMAS CRACKERS FILLED WITH YOUR CHOICE OF FILLING AND BRANDED WITH A CUSTOM PRINTED STICKER.

#### **FILLINGS:**

MINI CANDY CANES, JELLY BEANS, LINDOR BALLS AND ACID DROPS

**DIMENSIONS** - 200MM X 40MM,

MINIMUM - 25 CRACKERS

**INQUIRE** NOW