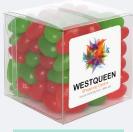

# **SWEET CUBES**

A CLEAR CUBE BOX FILLED WITH YOUR CHOICE OF CONFECTIONERY AND BRANDED WITH A CUSTOM PRINTED STICKER

#### **FILLINGS AVAILABLE:**

CHOCOLATE ROCKS, ACID DROPS, JELLY BEANS, CHOCOLATE STARS, CHOCOLATE GEMS AND M&M'S

**DIMENSIONS** - 50MM X 50MM, WEIGHT - 80 GRAMS APPROXIMATELY

MINIMUM - 25 CUBES