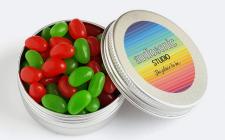

# **TWIST TINS**

ROUND TIN BOX WITH A TWIST LID, FILLED WITH YOUR CHOICE OF CONFECTIONERY AND BRANDED WITH A CUSTOM PRINTED STICKER.

#### **FILLINGS AVAILABLE:**

JELLY BEANS, M&M'S, CHOCOLATE GEMS
AND CHOCOLATE ROCKS

**DIMENSIONS** - 80MM (DIAMETER) X 24MM (H), WEIGHT - 55 GRAMS APPROXIMATELY

MINIMUM - 25 TINS

INQUIRE NOW