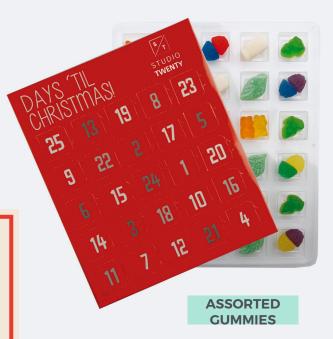

# **CUSTOM PRINTED**ADVENT CALENDARS

NO CHRISTMAS IS COMPLETE WITHOUT AN ADVENT CALENDAR AND THIS YEAR YOU EVEN GET TO CUSTOMIZE IT!

THESE A4 SIZE CALENDARS WITH 25
COUNTDOWN WINDOWS COME WITH 3
EXCITING FILLINGS FOR BEHIND THE WINDOW
- CHOCOLATE, ASSORTED GUMMIES OR
CHOCOLATE BALLS.

SELECT FROM OUR GALLERY OF DESIGNS AND SIMPLY ADD YOUR LOGO TO IT OR CUSTOM DESIGN THE COMPLETE BOX!

**DIMENSIONS** - 240MM X 205MM X 15MM, WEIGHT - 100 GRAMS APPROXIMATELY

**MINIMUM - 50 CALENDARS** 