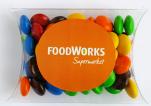

# **BUSINESS CARD CLAMSHELL**

CLEAR PLASTIC CLAMSHELL, FILLED WITH YOUR CHOICE OF FILLING. YOUR BUSINESS CARD IS INSERTED TO SEAL THE CLAMSHELL

#### **FILLINGS AVAILABLE:**

CHOCOLATE BEANS, ACID DROPS AND JELLY BEANS

**DIMENSIONS** - 90MM X 55MM X 20MM, WEIGHT - 10 GRAMS APPROXIMATELY

MINIMUM - 25 CLAMSHELLS