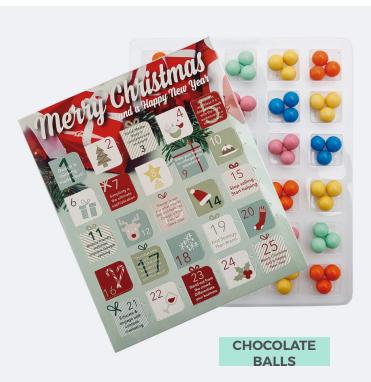

# **CUSTOM PRINTED**ADVENT CALENDARS

NO CHRISTMAS IS COMPLETE WITHOUT AN ADVENT CALENDAR AND THIS YEAR YOU EVEN GET TO CUSTOMIZE IT!

THESE A4 SIZE CALENDARS WITH 25
COUNTDOWN WINDOWS COME WITH 3
EXCITING FILLINGS FOR BEHIND THE WINDOW
- CHOCOLATE, ASSORTED GUMMIES OR
CHOCOLATE BALLS.

SELECT FROM OUR GALLERY OF DESIGNS AND SIMPLY ADD YOUR LOGO TO IT OR CUSTOM DESIGN THE COMPLETE BOX!

**DIMENSIONS** - 240MM X 205MM X 15MM, WEIGHT - 100 GRAMS APPROXIMATELY

**MINIMUM - 50 CALENDARS** 